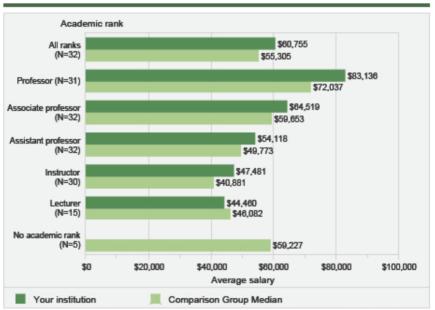

Figure 18. Average salaries of full-time instructional staff equated to 9-month contracts, by academic rank: Academic year 2008-09

NOTE: Average full-time instructional staff salaries for 11/12-month contracts were adjusted to 9-month average salaries by multiplying the 11/12-month salary by .8182. Salaries based on less than 9-month contracts are not included. Medical school staff salaries are not included. N is the number of institutions in the comparison group. SOURCE: U.S. Department of Education, National Center for Education Statistics, Integrated Postsecondary Education Data System (IPEDS): Winter 2008-09, Human Resources component.