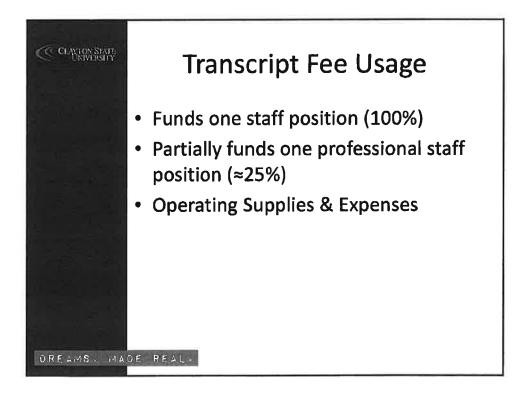

### Miscellaneous Fee Form Fiscal Year <u>8</u>

| Name of Fee: Transcript Fee                                                                                                                                                                                                                                                                                                 |
|-----------------------------------------------------------------------------------------------------------------------------------------------------------------------------------------------------------------------------------------------------------------------------------------------------------------------------|
| Fee Type:                                                                                                                                                                                                                                                                                                                   |
| Office Responsible for Fee: Registrar's Office                                                                                                                                                                                                                                                                              |
| Amount of fee: 500                                                                                                                                                                                                                                                                                                          |
| Basis (per term, one time, etc.): Per transcript request.                                                                                                                                                                                                                                                                   |
| Purpose of the fee (explain need or benefit for operations/student):  Over the costs associated with producing a transcript.  Allows the student to regulest instant derivery of his prentranscript.  Explain use of the fee including major tems funded by the fee:  COVERS THE COSTS associate with producing transcripts |
| Revenue in FY 1: 44,417  Expenditures in FY 11: 434,568* recause we have to earn the rel before we can surplus amount and suggested use:  Point of Contact for questions:  Name: Rebella Breiner  Name: Rebella Breiner                                                                                                     |
|                                                                                                                                                                                                                                                                                                                             |
| Phone: 4154<br>E-mail: febecca fmeinera) clayton, cdu                                                                                                                                                                                                                                                                       |
| For more information on how this fee is used and related financial data, please go to:  Annual Review of Fee Usage (http://www.clayton.edu/SFAB/Annual-Review).                                                                                                                                                             |
| Form Submitted By: Rebecca Gmeiner Date: 10/18/17  VP/Dean/Director                                                                                                                                                                                                                                                         |