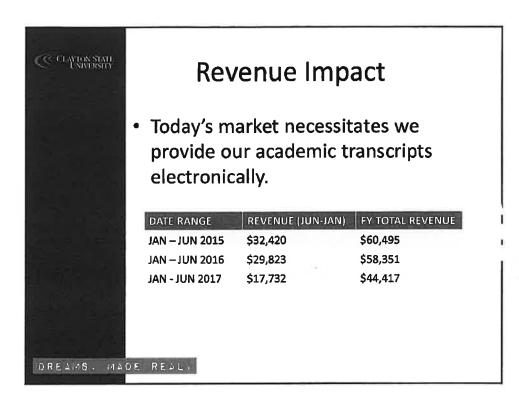

DREAMS. MADE REAL

|      |                                    | -                                                                |                                                                                                                          |
|------|------------------------------------|------------------------------------------------------------------|--------------------------------------------------------------------------------------------------------------------------|
| FY   | BUDGET                             | REVENUE                                                          | EXPENDITURES                                                                                                             |
| 2014 | \$60,000                           | \$55,650                                                         | \$48,115                                                                                                                 |
| 2015 | \$60,000                           | \$60,495                                                         | \$58,559                                                                                                                 |
| 2016 | \$55,000                           | \$58,351                                                         | \$54,563                                                                                                                 |
| 2017 | \$55,000                           | \$44,417                                                         | \$35,906 (PS)<br>\$652 (OSE)                                                                                             |
|      | FY<br>2014<br>2015<br>2016<br>2017 | HISTORIO  FY BUDGET  2014 \$60,000  2015 \$60,000  2016 \$55,000 | 2014       \$60,000       \$55,650         2015       \$60,000       \$60,495         2016       \$55,000       \$58,351 |