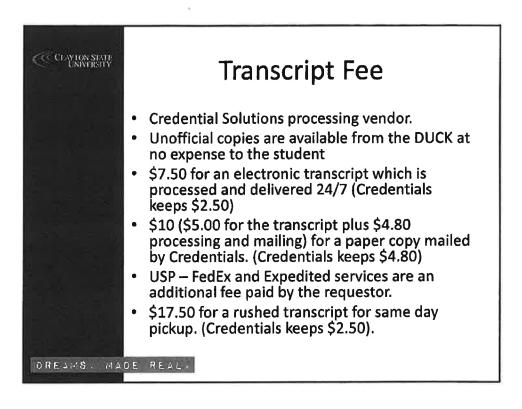

### Miscellaneous Fee Form Fiscal Year <u>8</u>

| Name of Fee: Transcript Fee                                                                                                                                                                                                                                                                                                 |
|-----------------------------------------------------------------------------------------------------------------------------------------------------------------------------------------------------------------------------------------------------------------------------------------------------------------------------|
| Fee Type:                                                                                                                                                                                                                                                                                                                   |
| Office Responsible for Fee: Registrar's Office                                                                                                                                                                                                                                                                              |
| Amount of fee: 500                                                                                                                                                                                                                                                                                                          |
| Basis (per term, one time, etc.): Per transcript request.                                                                                                                                                                                                                                                                   |
| Purpose of the fee (explain need or benefit for operations/student):  Over the costs associated with producing a transcript.  Allows the student to regulest instant derivery of his prentranscript.  Explain use of the fee including major tems funded by the fee:  COVERS THE COSTS associate with producing transcripts |
| Revenue in FY 1: 44,417  Expenditures in FY 11: 434,568* recause we have to earn the rel before we can surplus amount and suggested use:  Point of Contact for questions:  Name: Rebella Breiner  Name: Rebella Breiner                                                                                                     |
|                                                                                                                                                                                                                                                                                                                             |
| Phone: 4154<br>E-mail: febecca fmeinera) clayton, cdu                                                                                                                                                                                                                                                                       |
| For more information on how this fee is used and related financial data, please go to:  Annual Review of Fee Usage (http://www.clayton.edu/SFAB/Annual-Review).                                                                                                                                                             |
| Form Submitted By: Rebecca Gmeiner Date: 10/18/17  VP/Dean/Director                                                                                                                                                                                                                                                         |